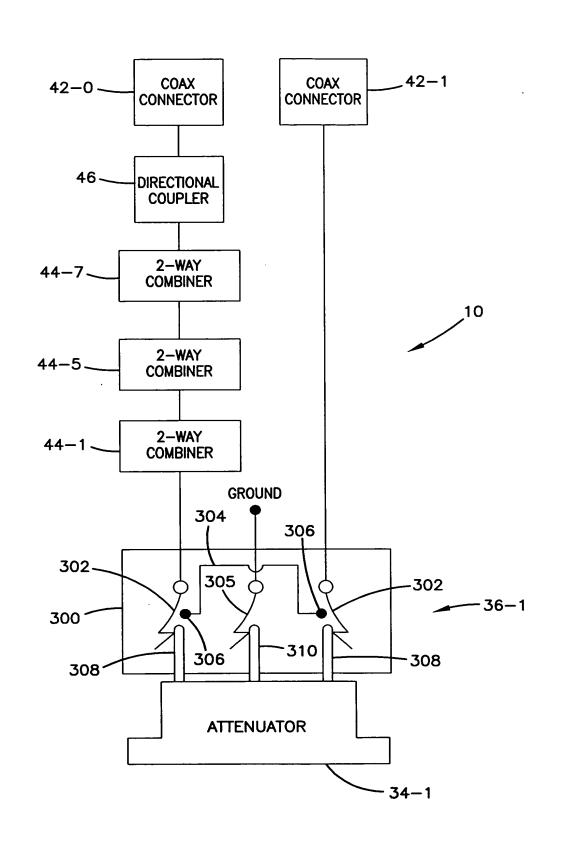

Attorney Name: KAREN A. FITZSIMMONS Phone No.: 612.332.5300 Sheet 10 of 16

Attorney Name: KAREN A. FITZSIMMONS Phone No.: 612.332.5300 Sheet 11 of 16

OSE Attorney Name: KAREN A. FITZSIMMONS Phone No.: 612.332.5300 Sheet 12 of 16